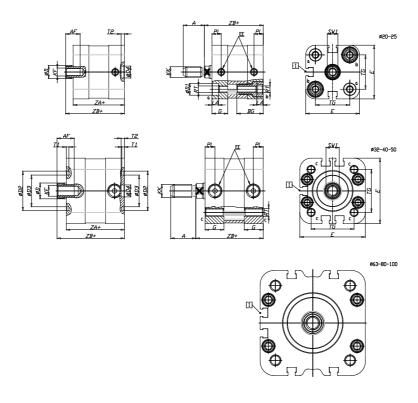

## DIMENSIONS

| A (mm)   | 12   |
|----------|------|
| AF (mm)  | 10   |
| BG (mm)  | 18.5 |
| G (mm)   | 10.5 |
| Ø (mm)   | 8    |
| Ø (mm)   | 6    |
| D2 (mm)  | 0    |
| D3 (mm)  | 0    |
| D4 (mm)  | 9    |
| D5 (mm)  | 6    |
| D6 (mm)  | 0    |
| D7       | M4   |
| D8 (mm)  | 4    |
| E (mm)   | 29.0 |
| EE       | M5   |
| H (mm)   | 8    |
| KF       | M4   |
| KK       | M6   |
| LA (mm)  | 4    |
| L4 (mm)  | 17   |
| PL (mm)  | 6.0  |
| RT       | M4   |
| SW1 (mm) | 7    |

| 0    |
|------|
| 2    |
| 0    |
| 18.0 |
| 35.0 |
| 39.7 |
| 44.4 |
|      |