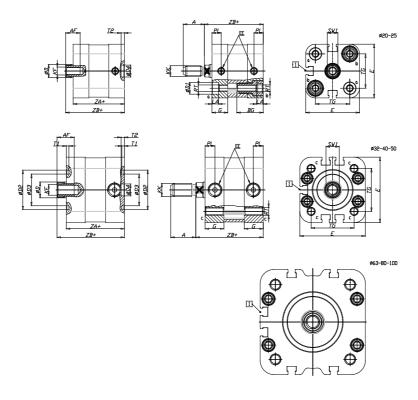

## DIMENSIONS

| A (mm)   | 12   |
|----------|------|
| AF (mm)  | 10   |
| BG (mm)  | 18.5 |
| G (mm)   | 10.5 |
| Ø (mm)   | 8    |
| Ø (mm)   | 6    |
| D2 (mm)  | 0    |
| D3 (mm)  | 0    |
| D4 (mm)  | 9    |
| D5 (mm)  | 6    |
| D6 (mm)  | 0    |
| D7       | M4   |
| D8 (mm)  | 4    |
| E (mm)   | 29.0 |
| EE       | M5   |
| H (mm)   | 8    |
| KF       | M4   |
| KK       | M6   |
| LA (mm)  | 4    |
| L4 (mm)  | 17   |
| PL (mm)  | 6.0  |
| RT       | M4   |
| SW1 (mm) | 7    |

| T1 (mm)            | 0            |
|--------------------|--------------|
| T2 (mm)            | 2            |
| T3 (mm)            | 0            |
| TG (mm)            | 18.0         |
| ZA (mm)            | 35.0         |
| ZB (mm)            | 39.7         |
| ZC (mm)            | 44.4         |
| ZA (mm)<br>ZB (mm) | 35.0<br>39.7 |