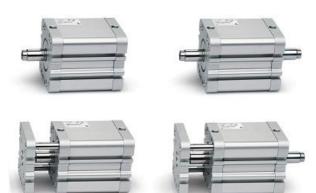

## **Compact magnetic cylinders - Series 32**

Product code: 32M2A016A025

Datasheet creation date: 08/03/2025 10:19

Check the most updated document online 3 click here

## **Compact magnetic cylinders - Series 32**

Product code: 32M2A016A025