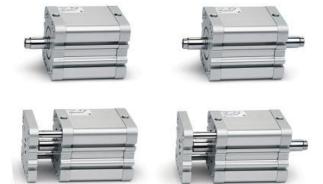

# Compact magnetic cylinders - Series 32

Product code: 32M2A016A025W

## Compact magnetic cylinders - Series 32

Product code: 32M2A016A025W