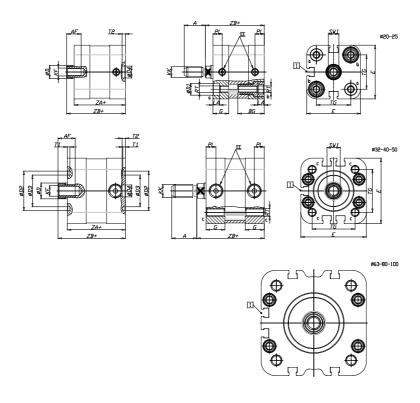

## DIMENSIONS

| A (mm)   | 12   |
|----------|------|
| AF (mm)  | 10   |
| BG (mm)  | 18.5 |
| G (mm)   | 10.5 |
| Ø (mm)   | 8    |
| Ø (mm)   | 6    |
| D2 (mm)  | 0    |
| D3 (mm)  | 0    |
| D4 (mm)  | 9    |
| D5 (mm)  | 6    |
| D6 (mm)  | 0    |
| D7       | M4   |
| D8 (mm)  | 4    |
| E (mm)   | 29.0 |
| EE       | M5   |
| H (mm)   | 8    |
| KF       | M4   |
| KK       | M6   |
| LA (mm)  | 4    |
| L4 (mm)  | 17   |
| PL (mm)  | 6.0  |
| RT       | M4   |
| SW1 (mm) | 7    |

| 0    |
|------|
| 2    |
| 0    |
| 18.0 |
| 35.0 |
| 39.7 |
| 44.4 |
|      |