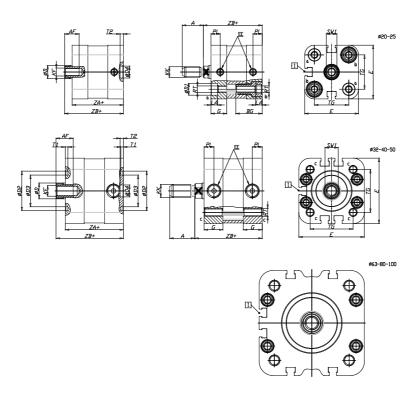

## DIMENSIONS

| A (mm)   | 12   |
|----------|------|
| AF (mm)  | 10   |
| BG (mm)  | 18.5 |
| G (mm)   | 10.5 |
| Ø (mm)   | 8    |
| Ø (mm)   | 6    |
| D2 (mm)  | 0    |
| D3 (mm)  | 0    |
| D4 (mm)  | 9    |
| D5 (mm)  | 6    |
| D6 (mm)  | 0    |
| D7       | M4   |
| D8 (mm)  | 4    |
| E (mm)   | 29.0 |
| EE       | M5   |
| H (mm)   | 8    |
| KF       | M4   |
| KK       | M6   |
| LA (mm)  | 4    |
| L4 (mm)  | 17   |
| PL (mm)  | 6.0  |
| RT       | M4   |
| SW1 (mm) | 7    |