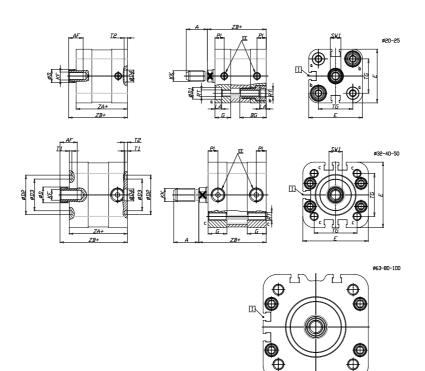

## DIMENSIONS

| A (mm)   | 12   |
|----------|------|
| AF (mm)  | 10   |
| BG (mm)  | 18.5 |
| G (mm)   | 10.5 |
| Ø (mm)   | 8    |
| Ø (mm)   | 6    |
| D2 (mm)  | 0    |
| D3 (mm)  | 0    |
| D4 (mm)  | 9    |
| D5 (mm)  | 6    |
| D6 (mm)  | 0    |
| D7       | M4   |
| D8 (mm)  | 4    |
| E (mm)   | 29.0 |
| EE       | M5   |
| H (mm)   | 8    |
| KF       | M4   |
| кк       | M6   |
| LA (mm)  | 4    |
| L4 (mm)  | 17   |
| PL (mm)  | 6.0  |
| RT       | M4   |
| SW1 (mm) | 7    |

| T1 (mm) | 0    |
|---------|------|
| T2 (mm) | 2    |
| T3 (mm) | 0    |
| TG (mm) | 18.0 |
| ZA (mm) | 35.0 |
| ZB (mm) | 39.7 |
| ZC (mm) | 44.4 |

5

 $\Box$