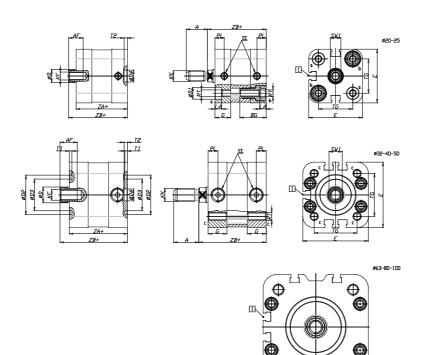

### DIMENSIONS

| A (mm)   | 12   |
|----------|------|
| AF (mm)  | 10   |
| BG (mm)  | 18.5 |
| G (mm)   | 10.5 |
| Ø (mm)   | 8    |
| Ø (mm)   | 6    |
| D2 (mm)  | 0    |
| D3 (mm)  | 0    |
| D4 (mm)  | 9    |
| D5 (mm)  | 6    |
| D6 (mm)  | 0    |
| D7       | M4   |
| D8 (mm)  | 4    |
| E (mm)   | 29.0 |
| EE       | M5   |
| H (mm)   | 8    |
| KF       | M4   |
| кк       | M6   |
| LA (mm)  | 4    |
| L4 (mm)  | 17   |
| PL (mm)  | 6.0  |
| RT       | M4   |
| SW1 (mm) | 7    |

| T1 (mm) | 0    |
|---------|------|
| T2 (mm) | 2    |
| T3 (mm) | 0    |
| TG (mm) | 18.0 |
| ZA (mm) | 35.0 |
| ZB (mm) | 39.7 |
| ZC (mm) | 44.4 |

Ð

5

 $\oplus$ 

 $\Box$