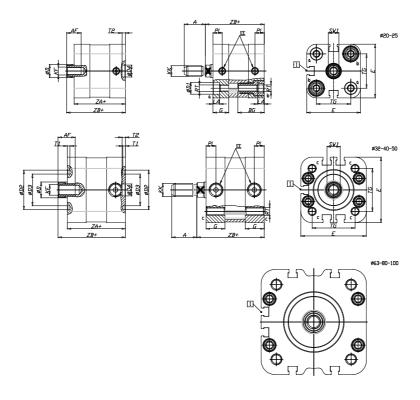

## DIMENSIONS

| A (mm)   | 16   |
|----------|------|
| AF (mm)  | 11   |
| BG (mm)  | 20.0 |
| G (mm)   | 10.9 |
| Ø (mm)   | 10   |
| Ø (mm)   | 9    |
| D2 (mm)  | 0    |
| D3 (mm)  | 0    |
| D4 (mm)  | 9    |
| D5 (mm)  | 6    |
| D6 (mm)  | 0    |
| D7       | M4   |
| D8 (mm)  | 4    |
| E (mm)   | 35.8 |
| EE       | M5   |
| H (mm)   | 8    |
| KF       | M6   |
| KK       | M8   |
| LA (mm)  | 5    |
| L4 (mm)  | 17   |
| PL (mm)  | 6.5  |
| RT       | M5   |
| SW1 (mm) | 8    |

| 0    |
|------|
| 2    |
| 0    |
| 22.0 |
| 36.8 |
| 42.5 |
| 48.2 |
|      |