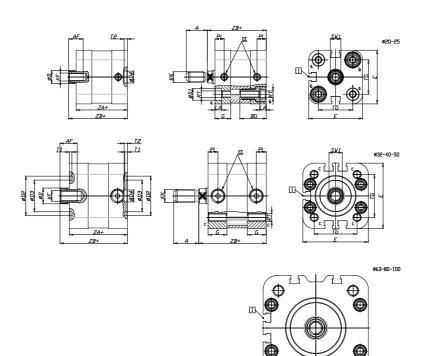

### DIMENSIONS

| A (mm)   | 16   |
|----------|------|
| AF (mm)  | 11   |
| BG (mm)  | 20.0 |
| G (mm)   | 10.9 |
| Ø (mm)   | 10   |
| Ø (mm)   | 9    |
| D2 (mm)  | 0    |
| D3 (mm)  | 0    |
| D4 (mm)  | 9    |
| D5 (mm)  | 6    |
| D6 (mm)  | 0    |
| D7       | M4   |
| D8 (mm)  | 4    |
| E (mm)   | 35.8 |
| EE       | M5   |
| H (mm)   | 8    |
| KF       | M6   |
| кк       | M8   |
| LA (mm)  | 5    |
| L4 (mm)  | 17   |
| PL (mm)  | 6.5  |
| RT       | M5   |
| SW1 (mm) | 8    |

| T1 (mm) | 0    |
|---------|------|
| T2 (mm) | 2    |
| T3 (mm) | 0    |
| TG (mm) | 22.0 |
| ZA (mm) | 36.8 |
| ZB (mm) | 42.5 |
| ZC (mm) | 48.2 |

Ð

5

 $\oplus$ 

57