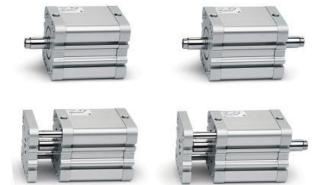

# Compact magnetic cylinders - Series 32

Product code: 32M2A020A010

## Compact magnetic cylinders - Series 32

Product code: 32M2A020A010