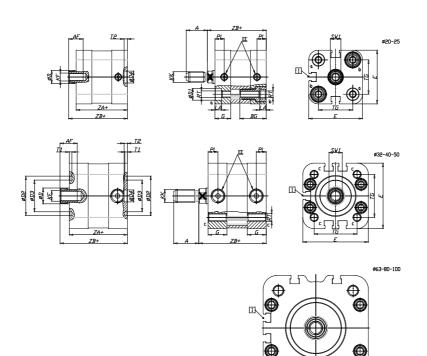

## DIMENSIONS

| A (mm)   | 16   |
|----------|------|
| AF (mm)  | 11   |
| BG (mm)  | 20.0 |
| G (mm)   | 10.9 |
| Ø (mm)   | 10   |
| Ø (mm)   | 9    |
| D2 (mm)  | 0    |
| D3 (mm)  | 0    |
| D4 (mm)  | 9    |
| D5 (mm)  | 6    |
| D6 (mm)  | 0    |
| D7       | M4   |
| D8 (mm)  | 4    |
| E (mm)   | 35.8 |
| EE       | M5   |
| H (mm)   | 8    |
| KF       | M6   |
| кк       | M8   |
| LA (mm)  | 5    |
| L4 (mm)  | 17   |
| PL (mm)  | 6.5  |
| RT       | M5   |
| SW1 (mm) | 8    |

| T1 (mm) | 0    |
|---------|------|
| T2 (mm) | 2    |
| T3 (mm) | 0    |
| TG (mm) | 22.0 |
| ZA (mm) | 36.8 |
| ZB (mm) | 42.5 |
| ZC (mm) | 48.2 |

Ð

5

 $\oplus$ 

 $\Box$