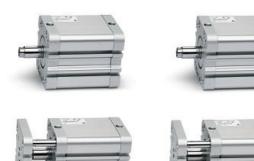

## **Compact magnetic cylinders - Series 32**

Product code: 32M2A020A025

Datasheet creation date: 08/03/2025 10:20

Check the most updated document online 3 click here

## **Compact magnetic cylinders - Series 32**

Product code: 32M2A020A025