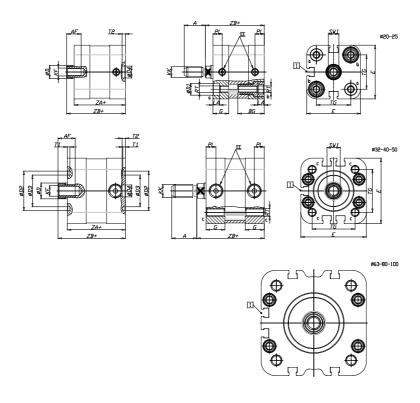

## DIMENSIONS

| A (mm)   | 16   |
|----------|------|
| AF (mm)  | 11   |
| BG (mm)  | 20.0 |
| G (mm)   | 10.9 |
| Ø (mm)   | 10   |
| Ø (mm)   | 9    |
| D2 (mm)  | 0    |
| D3 (mm)  | 0    |
| D4 (mm)  | 9    |
| D5 (mm)  | 6    |
| D6 (mm)  | 0    |
| D7       | M4   |
| D8 (mm)  | 4    |
| E (mm)   | 35.8 |
| EE       | M5   |
| H (mm)   | 8    |
| KF       | M6   |
| KK       | M8   |
| LA (mm)  | 5    |
| L4 (mm)  | 17   |
| PL (mm)  | 6.5  |
| RT       | M5   |
| SW1 (mm) | 8    |

| 0    |
|------|
| 2    |
| 0    |
| 22.0 |
| 36.8 |
| 42.5 |
| 48.2 |
|      |