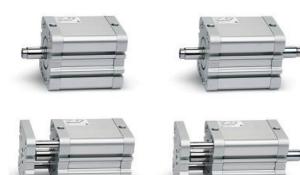

## **Compact magnetic cylinders - Series 32**

Product code: 32M2A020A040

Datasheet creation date: 08/03/2025 10:20

Check the most updated document online 3 click here

## **Compact magnetic cylinders - Series 32**

Product code: 32M2A020A040