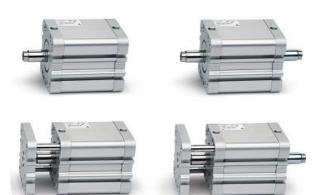

## **Compact magnetic cylinders - Series 32**

Product code: 32M2A020A055

Datasheet creation date: 08/03/2025 10:20

Check the most updated document online 3 click here

## **Compact magnetic cylinders - Series 32**

Product code: 32M2A020A055