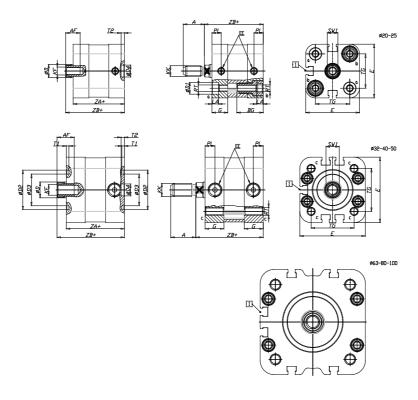

## DIMENSIONS

| A (mm)   | 16   |
|----------|------|
| AF (mm)  | 11   |
| BG (mm)  | 20.0 |
| G (mm)   | 10.9 |
| Ø (mm)   | 10   |
| Ø (mm)   | 9    |
| D2 (mm)  | 0    |
| D3 (mm)  | 0    |
| D4 (mm)  | 9    |
| D5 (mm)  | 6    |
| D6 (mm)  | 0    |
| D7       | M4   |
| D8 (mm)  | 4    |
| E (mm)   | 35.8 |
| EE       | M5   |
| H (mm)   | 8    |
| KF       | M6   |
| KK       | M8   |
| LA (mm)  | 5    |
| L4 (mm)  | 17   |
| PL (mm)  | 6.5  |
| RT       | M5   |
| SW1 (mm) | 8    |

| 0    |
|------|
| 2    |
| 0    |
| 22.0 |
| 36.8 |
| 42.5 |
| 48.2 |
|      |