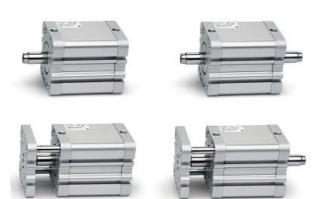

## **Compact magnetic cylinders - Series 32**

Product code: 32M2A020A070

Datasheet creation date: 08/03/2025 10:21

Check the most updated document online 3 click here

## **Compact magnetic cylinders - Series 32**

Product code: 32M2A020A070