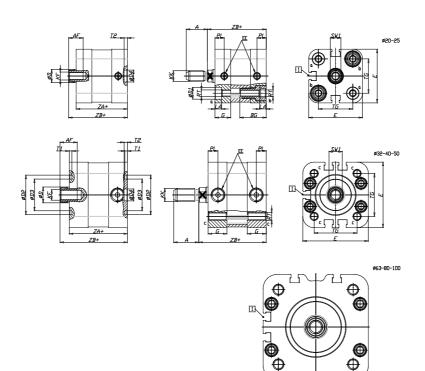

#### DIMENSIONS

| A (mm)   | 16   |
|----------|------|
| AF (mm)  | 11   |
| BG (mm)  | 20.0 |
| G (mm)   | 10.9 |
| Ø (mm)   | 10   |
| Ø (mm)   | 9    |
| D2 (mm)  | 0    |
| D3 (mm)  | 0    |
| D4 (mm)  | 9    |
| D5 (mm)  | 6    |
| D6 (mm)  | 0    |
| D7       | M4   |
| D8 (mm)  | 4    |
| E (mm)   | 35.8 |
| EE       | M5   |
| H (mm)   | 8    |
| KF       | M6   |
| кк       | M8   |
| LA (mm)  | 5    |
| L4 (mm)  | 17   |
| PL (mm)  | 6.5  |
| RT       | M5   |
| SW1 (mm) | 8    |

| T1 (mm) | 0    |
|---------|------|
| T2 (mm) | 2    |
| T3 (mm) | 0    |
| TG (mm) | 22.0 |
| ZA (mm) | 36.8 |
| ZB (mm) | 42.5 |
| ZC (mm) | 48.2 |

5

ſ