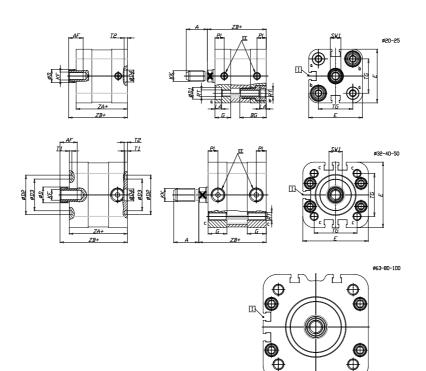

### DIMENSIONS

| A (mm)   | 16   |
|----------|------|
| AF (mm)  | 11   |
| BG (mm)  | 20.0 |
| G (mm)   | 10.9 |
| Ø (mm)   | 10   |
| Ø (mm)   | 9    |
| D2 (mm)  | 0    |
| D3 (mm)  | 0    |
| D4 (mm)  | 9    |
| D5 (mm)  | 6    |
| D6 (mm)  | 0    |
| D7       | M4   |
| D8 (mm)  | 4    |
| E (mm)   | 35.8 |
| EE       | M5   |
| H (mm)   | 8    |
| KF       | M6   |
| кк       | M8   |
| LA (mm)  | 5    |
| L4 (mm)  | 17   |
| PL (mm)  | 6.5  |
| RT       | M5   |
| SW1 (mm) | 8    |

| T1 (mm) | 0    |
|---------|------|
| T2 (mm) | 2    |
| T3 (mm) | 0    |
| TG (mm) | 22.0 |
| ZA (mm) | 36.8 |
| ZB (mm) | 42.5 |
| ZC (mm) | 48.2 |

5

 $\Box$