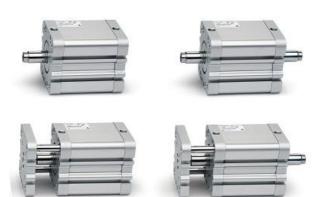

## **Compact magnetic cylinders - Series 32**

Product code: 32M2A020A100

Datasheet creation date: 08/03/2025 10:21

Check the most updated document online 3 click here

## **Compact magnetic cylinders - Series 32**

Product code: 32M2A020A100