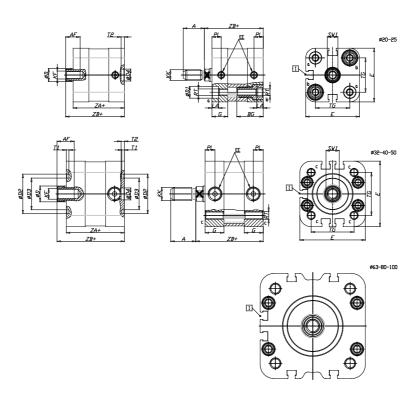

## DIMENSIONS

| A (mm)   | 16   |
|----------|------|
| AF (mm)  | 11   |
| BG (mm)  | 20.0 |
| G (mm)   | 10.9 |
| Ø (mm)   | 10   |
| Ø (mm)   | 9    |
| D2 (mm)  | 0    |
| D3 (mm)  | 0    |
| D4 (mm)  | 9    |
| D5 (mm)  | 6    |
| D6 (mm)  | 0    |
| D7       | M4   |
| D8 (mm)  | 4    |
| E (mm)   | 35.8 |
| EE       | M5   |
| H (mm)   | 8    |
| KF       | M6   |
| KK       | M8   |
| LA (mm)  | 5    |
| L4 (mm)  | 17   |
| PL (mm)  | 6.5  |
| RT       | M5   |
| SW1 (mm) | 8    |

| 0    |
|------|
| 2    |
| 0    |
| 22.0 |
| 36.8 |
| 42.5 |
| 48.2 |
|      |