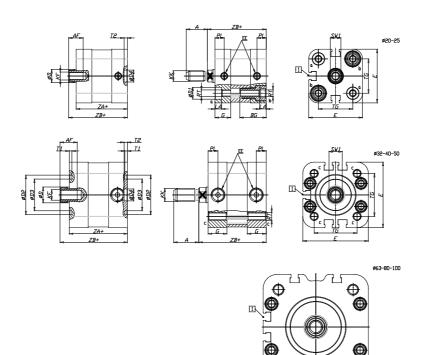

### DIMENSIONS

| A (mm)   | 16   |
|----------|------|
| AF (mm)  | 11   |
| BG (mm)  | 20.0 |
| G (mm)   | 10.9 |
| Ø (mm)   | 10   |
| Ø (mm)   | 9    |
| D2 (mm)  | 0    |
| D3 (mm)  | 0    |
| D4 (mm)  | 9    |
| D5 (mm)  | 6    |
| D6 (mm)  | 0    |
| D7       | M4   |
| D8 (mm)  | 4    |
| E (mm)   | 35.8 |
| EE       | M5   |
| H (mm)   | 8    |
| KF       | M6   |
| кк       | M8   |
| LA (mm)  | 5    |
| L4 (mm)  | 17   |
| PL (mm)  | 6.5  |
| RT       | M5   |
| SW1 (mm) | 8    |

| T1 (mm) | 0    |
|---------|------|
| T2 (mm) | 2    |
| T3 (mm) | 0    |
| TG (mm) | 22.0 |
| ZA (mm) | 36.8 |
| ZB (mm) | 42.5 |
| ZC (mm) | 48.2 |

Ð

5

 $\oplus$ 

 $\Box$