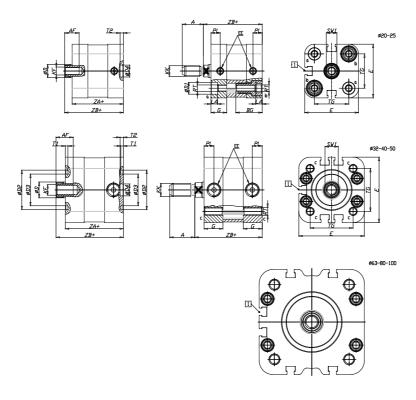

## DIMENSIONS

| A (mm)   | 16   |
|----------|------|
| AF (mm)  | 11   |
| BG (mm)  | 20.0 |
| G (mm)   | 11.9 |
| Ø (mm)   | 10   |
| Ø (mm)   | 9    |
| D2 (mm)  | 0    |
| D3 (mm)  | 0    |
| D4 (mm)  | 9    |
| D5 (mm)  | 6    |
| D6 (mm)  | 14   |
| D7       | M5   |
| D8 (mm)  | 5    |
| E (mm)   | 40.7 |
| EE       | M5   |
| H (mm)   | 8    |
| KF       | M6   |
| KK       | M8   |
| LA (mm)  | 5    |
| L4 (mm)  | 22   |
| PL (mm)  | 7.0  |
| RT       | M5   |
| SW1 (mm) | 8    |

| 0    |
|------|
| 2    |
| 6.5  |
| 26.0 |
| 38.8 |
| 44.5 |
| 50.2 |
|      |