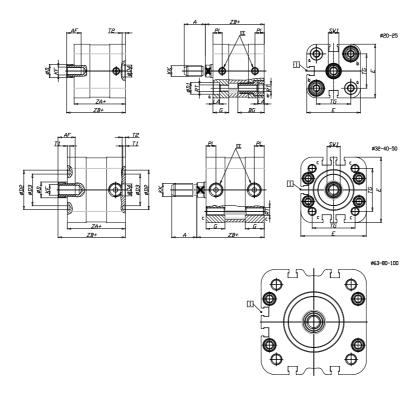

## DIMENSIONS

| A (mm)   | 16   |
|----------|------|
| AF (mm)  | 11   |
| BG (mm)  | 20.0 |
| G (mm)   | 11.9 |
| Ø (mm)   | 10   |
| Ø (mm)   | 9    |
| D2 (mm)  | 0    |
| D3 (mm)  | 0    |
| D4 (mm)  | 9    |
| D5 (mm)  | 6    |
| D6 (mm)  | 14   |
| D7       | M5   |
| D8 (mm)  | 5    |
| E (mm)   | 40.7 |
| EE       | M5   |
| H (mm)   | 8    |
| KF       | M6   |
| KK       | M8   |
| LA (mm)  | 5    |
| L4 (mm)  | 22   |
| PL (mm)  | 7.0  |
| RT       | M5   |
| SW1 (mm) | 8    |

| T1 (mm) | 0    |
|---------|------|
| T2 (mm) | 2    |
| T3 (mm) | 6.5  |
| TG (mm) | 26.0 |
| ZA (mm) | 38.8 |
| ZB (mm) | 44.5 |
| ZC (mm) | 50.2 |