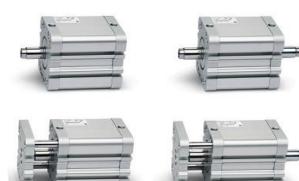

## **Compact magnetic cylinders - Series 32**

Product code: 32M2A025A025

Datasheet creation date: 08/03/2025 10:23

Check the most updated document online 3 click here

## **Compact magnetic cylinders - Series 32**

Product code: 32M2A025A025