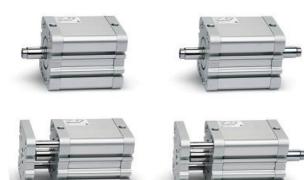

## **Compact magnetic cylinders - Series 32**

Product code: 32M2A025A032

Datasheet creation date: 08/03/2025 10:23

Check the most updated document online 3 click here

## **Compact magnetic cylinders - Series 32**

Product code: 32M2A025A032