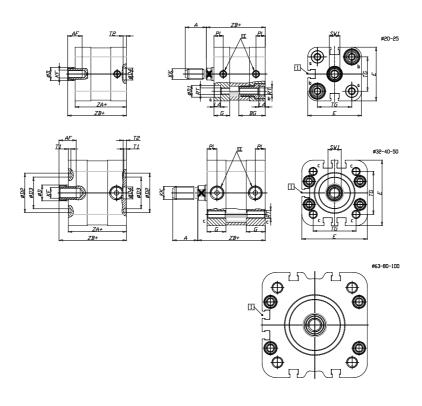

## DIMENSIONS

| A (mm)   | 16   |
|----------|------|
| AF (mm)  | 11   |
| BG (mm)  | 20.0 |
| G (mm)   | 11.9 |
| Ø (mm)   | 10   |
| Ø (mm)   | 9    |
| D2 (mm)  | 0    |
| D3 (mm)  | 0    |
| D4 (mm)  | 9    |
| D5 (mm)  | 6    |
| D6 (mm)  | 14   |
| D7       | M5   |
| D8 (mm)  | 5    |
| E (mm)   | 40.7 |
| EE       | M5   |
| H (mm)   | 8    |
| KF       | M6   |
| KK       | M8   |
| LA (mm)  | 5    |
| L4 (mm)  | 22   |
| PL (mm)  | 7.0  |
| RT       | M5   |
| SW1 (mm) | 8    |

| T1 (mm) | 0    |
|---------|------|
| T2 (mm) | 2    |
| T3 (mm) | 6.5  |
| TG (mm) | 26.0 |
| ZA (mm) | 38.8 |
| ZB (mm) | 44.5 |
| ZC (mm) | 50.2 |