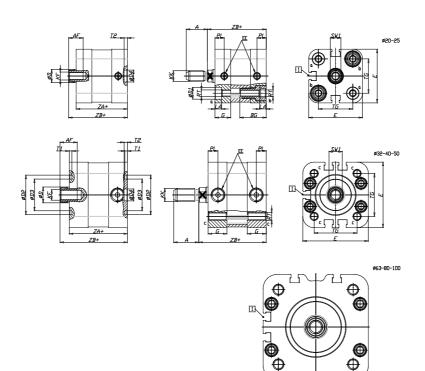

### DIMENSIONS

| A (mm)   | 16   |
|----------|------|
| AF (mm)  | 11   |
| BG (mm)  | 20.0 |
| G (mm)   | 11.9 |
| Ø (mm)   | 10   |
| Ø (mm)   | 9    |
| D2 (mm)  | 0    |
| D3 (mm)  | 0    |
| D4 (mm)  | 9    |
| D5 (mm)  | 6    |
| D6 (mm)  | 14   |
| D7       | M5   |
| D8 (mm)  | 5    |
| E (mm)   | 40.7 |
| EE       | M5   |
| H (mm)   | 8    |
| KF       | M6   |
| кк       | M8   |
| LA (mm)  | 5    |
| L4 (mm)  | 22   |
| PL (mm)  | 7.0  |
| RT       | M5   |
| SW1 (mm) | 8    |

| T1 (mm) | 0    |
|---------|------|
| T2 (mm) | 2    |
| T3 (mm) | 6.5  |
| TG (mm) | 26.0 |
| ZA (mm) | 38.8 |
| ZB (mm) | 44.5 |
| ZC (mm) | 50.2 |

5

57