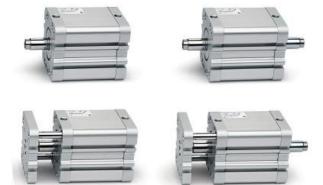

# Compact magnetic cylinders - Series 32

Product code: 32M2A025A040

## Compact magnetic cylinders - Series 32

Product code: 32M2A025A040