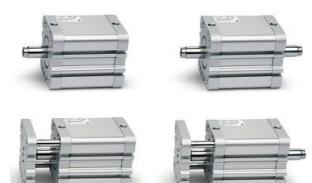

## **Compact magnetic cylinders - Series 32**

Product code: 32M2A025A045

Datasheet creation date: 08/03/2025 10:23

Check the most updated document online 3 click here

## **Compact magnetic cylinders - Series 32**

Product code: 32M2A025A045