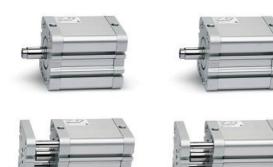

## **Compact magnetic cylinders - Series 32**

Product code: 32M2A025A055

Datasheet creation date: 08/03/2025 10:23

Check the most updated document online 3 click here

## **Compact magnetic cylinders - Series 32**

Product code: 32M2A025A055