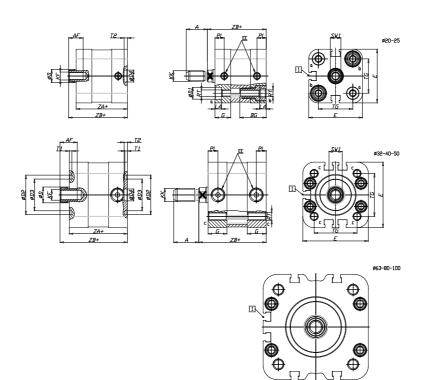

## Compact magnetic cylinders - Series 32

Product code: 32M2A025A060

### DIMENSIONS

| A (mm)   | 16   |
|----------|------|
| AF (mm)  | 11   |
| BG (mm)  | 20.0 |
| G (mm)   | 11.9 |
| Ø (mm)   | 10   |
| Ø (mm)   | 9    |
| D2 (mm)  | 0    |
| D3 (mm)  | 0    |
| D4 (mm)  | 9    |
| D5 (mm)  | 6    |
| D6 (mm)  | 14   |
| D7       | M5   |
| D8 (mm)  | 5    |
| E (mm)   | 40.7 |
| EE       | M5   |
| H (mm)   | 8    |
| KF       | M6   |
| кк       | M8   |
| LA (mm)  | 5    |
| L4 (mm)  | 22   |
| PL (mm)  | 7.0  |
| RT       | M5   |
| SW1 (mm) | 8    |

| T1 (mm) | 0    |
|---------|------|
| T2 (mm) | 2    |
| T3 (mm) | 6.5  |
| TG (mm) | 26.0 |
| ZA (mm) | 38.8 |
| ZB (mm) | 44.5 |
| ZC (mm) | 50.2 |

57