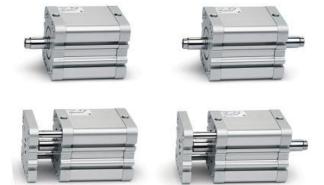

# Compact magnetic cylinders - Series 32

Product code: 32M2A025A060

#### TECHNICAL DATA

| Series               | 32                                                  |
|----------------------|-----------------------------------------------------|
| Ø cyl. (mm)          | 25                                                  |
| Version              | M=male rod thread                                   |
| Operation            | 2=double-acting                                     |
| Materials            | A = anodized aluminium body, end blocks and piston, |
| Construction         | A = standard                                        |
| Stroke type          | V=variable                                          |
| Stroke Cylinder (mm) | 60                                                  |
| Rod seals material   | Standard                                            |
| Rod length (mm)      | 0                                                   |