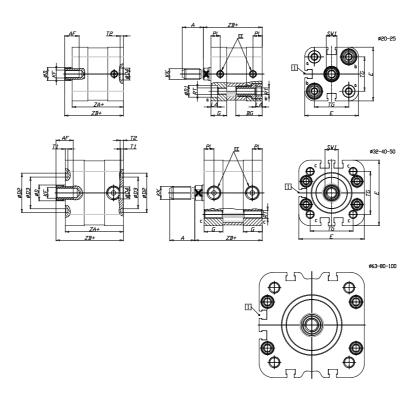

## DIMENSIONS

| A (mm)   | 16   |
|----------|------|
| AF (mm)  | 11   |
| BG (mm)  | 20.0 |
| G (mm)   | 11.9 |
| Ø (mm)   | 10   |
| Ø (mm)   | 9    |
| D2 (mm)  | 0    |
| D3 (mm)  | 0    |
| D4 (mm)  | 9    |
| D5 (mm)  | 6    |
| D6 (mm)  | 14   |
| D7       | M5   |
| D8 (mm)  | 5    |
| E (mm)   | 40.7 |
| EE       | M5   |
| H (mm)   | 8    |
| KF       | M6   |
| KK       | M8   |
| LA (mm)  | 5    |
| L4 (mm)  | 22   |
| PL (mm)  | 7.0  |
| RT       | M5   |
| SW1 (mm) | 8    |

| T1 (mm) | 0    |
|---------|------|
| T2 (mm) | 2    |
| T3 (mm) | 6.5  |
| TG (mm) | 26.0 |
| ZA (mm) | 38.8 |
| ZB (mm) | 44.5 |
| ZC (mm) | 50.2 |