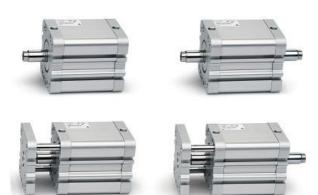

## **Compact magnetic cylinders - Series 32**

Product code: 32M2A025A065

Datasheet creation date: 08/03/2025 10:23

Check the most updated document online 3 click here

## **Compact magnetic cylinders - Series 32**

Product code: 32M2A025A065