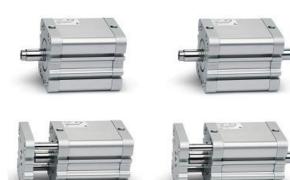

## **Compact magnetic cylinders - Series 32**

Product code: 32M2A025A070

Datasheet creation date: 08/03/2025 10:23

Check the most updated document online 3 click here

## **Compact magnetic cylinders - Series 32**

Product code: 32M2A025A070