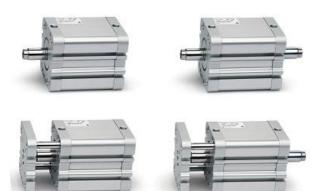

## **Compact magnetic cylinders - Series 32**

Product code: 32M2A025A075

Datasheet creation date: 08/03/2025 10:23

Check the most updated document online 3 click here

## **Compact magnetic cylinders - Series 32**

Product code: 32M2A025A075