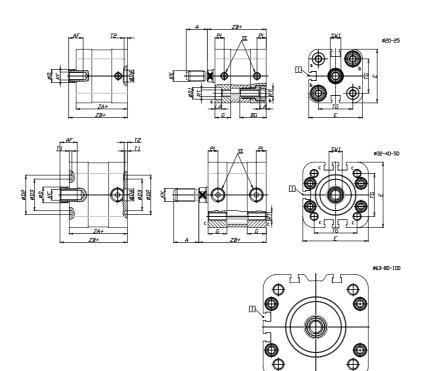

### DIMENSIONS

| A (mm)   | 16   |
|----------|------|
| AF (mm)  | 11   |
| BG (mm)  | 20.0 |
| G (mm)   | 11.9 |
| Ø (mm)   | 10   |
| Ø (mm)   | 9    |
| D2 (mm)  | 0    |
| D3 (mm)  | 0    |
| D4 (mm)  | 9    |
| D5 (mm)  | 6    |
| D6 (mm)  | 14   |
| D7       | M5   |
| D8 (mm)  | 5    |
| E (mm)   | 40.7 |
| EE       | M5   |
| H (mm)   | 8    |
| KF       | M6   |
| кк       | M8   |
| LA (mm)  | 5    |
| L4 (mm)  | 22   |
| PL (mm)  | 7.0  |
| RT       | M5   |
| SW1 (mm) | 8    |

| T1 (mm) | 0    |
|---------|------|
| T2 (mm) | 2    |
| T3 (mm) | 6.5  |
| TG (mm) | 26.0 |
| ZA (mm) | 38.8 |
| ZB (mm) | 44.5 |
| ZC (mm) | 50.2 |

5

 $\Box$