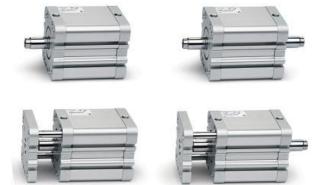

# Compact magnetic cylinders - Series 32

Product code: 32M2A025A080

#### TECHNICAL DATA

| Series               | 32                                                  |
|----------------------|-----------------------------------------------------|
| Ø cyl. (mm)          | 25                                                  |
| Version              | M=male rod thread                                   |
| Operation            | 2=double-acting                                     |
| Materials            | A = anodized aluminium body, end blocks and piston, |
| Construction         | A = standard                                        |
| Stroke type          | V=variable                                          |
| Stroke Cylinder (mm) | 80                                                  |
| Rod seals material   | Standard                                            |
| Rod length (mm)      | 0                                                   |