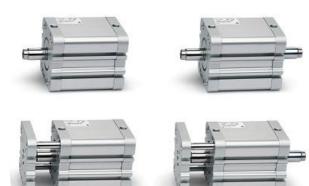

## **Compact magnetic cylinders - Series 32**

Product code: 32M2A025A090

Datasheet creation date: 08/03/2025 10:23

Check the most updated document online 3 click here

## **Compact magnetic cylinders - Series 32**

Product code: 32M2A025A090