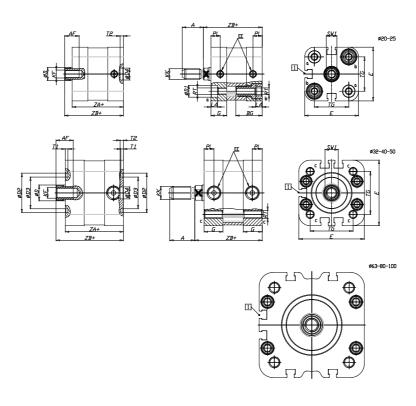

## DIMENSIONS

| A (mm)   | 16   |
|----------|------|
| AF (mm)  | 11   |
| BG (mm)  | 20.0 |
| G (mm)   | 11.9 |
| Ø (mm)   | 10   |
| Ø (mm)   | 9    |
| D2 (mm)  | 0    |
| D3 (mm)  | 0    |
| D4 (mm)  | 9    |
| D5 (mm)  | 6    |
| D6 (mm)  | 14   |
| D7       | M5   |
| D8 (mm)  | 5    |
| E (mm)   | 40.7 |
| EE       | M5   |
| H (mm)   | 8    |
| KF       | M6   |
| KK       | M8   |
| LA (mm)  | 5    |
| L4 (mm)  | 22   |
| PL (mm)  | 7.0  |
| RT       | M5   |
| SW1 (mm) | 8    |

| 0    |
|------|
| 2    |
| 6.5  |
| 26.0 |
| 38.8 |
| 44.5 |
| 50.2 |
|      |