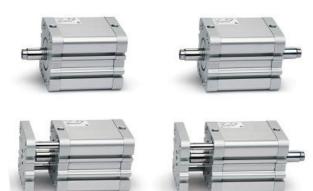

## **Compact magnetic cylinders - Series 32**

Product code: 32M2A025A100

Datasheet creation date: 08/03/2025 10:24

Check the most updated document online 3 click here

## **Compact magnetic cylinders - Series 32**

Product code: 32M2A025A100