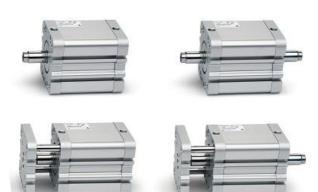

## **Compact magnetic cylinders - Series 32**

Product code: 32M2A025A110

Datasheet creation date: 08/03/2025 10:24

Check the most updated document online 3 click here

## **Compact magnetic cylinders - Series 32**

Product code: 32M2A025A110