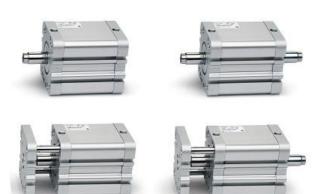

## **Compact magnetic cylinders - Series 32**

Product code: 32M2A025A120

Datasheet creation date: 08/03/2025 10:24

Check the most updated document online 3 click here

## **Compact magnetic cylinders - Series 32**

Product code: 32M2A025A120