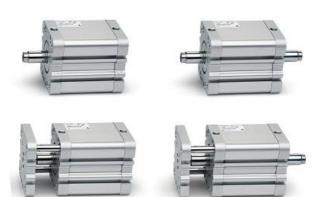

## **Compact magnetic cylinders - Series 32**

Product code: 32M2A025A125

Datasheet creation date: 08/03/2025 10:24

Check the most updated document online 3 click here

## **Compact magnetic cylinders - Series 32**

Product code: 32M2A025A125