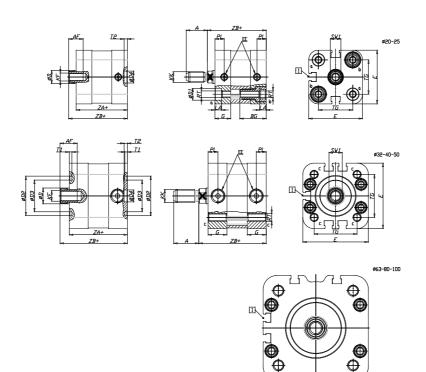

### DIMENSIONS

| A (mm)   | 16   |
|----------|------|
| AF (mm)  | 11   |
| BG (mm)  | 20.0 |
| G (mm)   | 11.9 |
| Ø (mm)   | 10   |
| Ø (mm)   | 9    |
| D2 (mm)  | 0    |
| D3 (mm)  | 0    |
| D4 (mm)  | 9    |
| D5 (mm)  | 6    |
| D6 (mm)  | 14   |
| D7       | M5   |
| D8 (mm)  | 5    |
| E (mm)   | 40.7 |
| EE       | M5   |
| H (mm)   | 8    |
| KF       | M6   |
| кк       | M8   |
| LA (mm)  | 5    |
| L4 (mm)  | 22   |
| PL (mm)  | 7.0  |
| RT       | M5   |
| SW1 (mm) | 8    |

| T1 (mm) | 0    |
|---------|------|
| T2 (mm) | 2    |
| T3 (mm) | 6.5  |
| TG (mm) | 26.0 |
| ZA (mm) | 38.8 |
| ZB (mm) | 44.5 |
| ZC (mm) | 50.2 |

5

 $\Box$