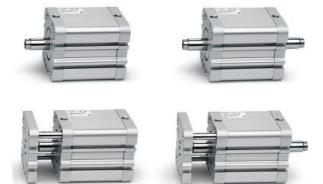

# Compact magnetic cylinders - Series 32

Product code: 32M2A025A130

#### TECHNICAL DATA

| Series               | 32                                                  |
|----------------------|-----------------------------------------------------|
| Ø cyl. (mm)          | 25                                                  |
| Version              | M=male rod thread                                   |
| Operation            | 2=double-acting                                     |
| Materials            | A = anodized aluminium body, end blocks and piston, |
| Construction         | A = standard                                        |
| Stroke type          | V=variable                                          |
| Stroke Cylinder (mm) | 130                                                 |
| Rod seals material   | Standard                                            |
| Rod length (mm)      | 0                                                   |