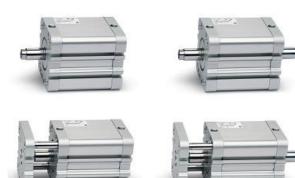

## **Compact magnetic cylinders - Series 32**

Product code: 32M2A025A140

Datasheet creation date: 08/03/2025 10:24

Check the most updated document online 3 click here

## **Compact magnetic cylinders - Series 32**

Product code: 32M2A025A140