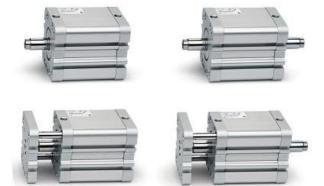

# Compact magnetic cylinders - Series 32

Product code: 32M2A025A200

## Compact magnetic cylinders - Series 32

Product code: 32M2A025A200