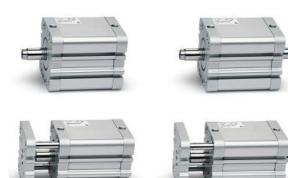

## **Compact magnetic cylinders - Series 32**

Product code: 32M2A025A215

Datasheet creation date: 08/03/2025 10:24

Check the most updated document online 3 click here

## **Compact magnetic cylinders - Series 32**

Product code: 32M2A025A215