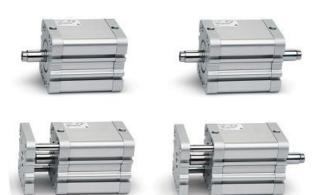

## **Compact magnetic cylinders - Series 32**

Product code: 32M2A025A225

Datasheet creation date: 08/03/2025 10:24

Check the most updated document online 3 click here

## **Compact magnetic cylinders - Series 32**

Product code: 32M2A025A225