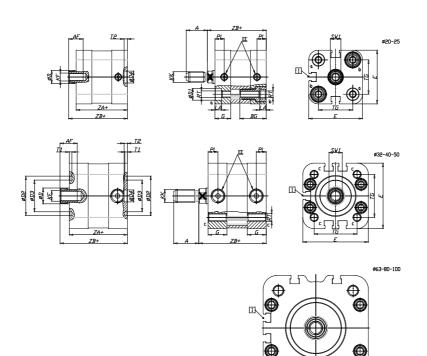

## DIMENSIONS

| A (mm)   | 16   |
|----------|------|
| AF (mm)  | 11   |
| BG (mm)  | 20.0 |
| G (mm)   | 11.9 |
| Ø (mm)   | 10   |
| Ø (mm)   | 9    |
| D2 (mm)  | 0    |
| D3 (mm)  | 0    |
| D4 (mm)  | 9    |
| D5 (mm)  | 6    |
| D6 (mm)  | 14   |
| D7       | M5   |
| D8 (mm)  | 5    |
| E (mm)   | 40.7 |
| EE       | M5   |
| H (mm)   | 8    |
| KF       | M6   |
| кк       | M8   |
| LA (mm)  | 5    |
| L4 (mm)  | 22   |
| PL (mm)  | 7.0  |
| RT       | M5   |
| SW1 (mm) | 8    |

| T1 (mm) | 0    |
|---------|------|
| T2 (mm) | 2    |
| T3 (mm) | 6.5  |
| TG (mm) | 26.0 |
| ZA (mm) | 38.8 |
| ZB (mm) | 44.5 |
| ZC (mm) | 50.2 |

Ð

5

 $\oplus$ 

57