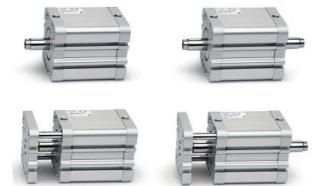

# Compact magnetic cylinders - Series 32

Product code: 32M2A025A300

### TECHNICAL DATA

| Series               | 32                                                  |
|----------------------|-----------------------------------------------------|
| Ø cyl. (mm)          | 25                                                  |
| Version              | M=male rod thread                                   |
| Operation            | 2=double-acting                                     |
| Materials            | A = anodized aluminium body, end blocks and piston, |
| Construction         | A = standard                                        |
| Stroke type          | A = standard                                        |
| Stroke Cylinder (mm) | 300                                                 |
| Rod seals material   | Standard                                            |
| Rod length (mm)      | 0                                                   |