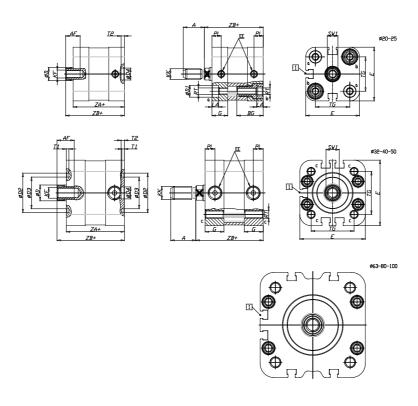

## DIMENSIONS

| A (mm)   | 19       |
|----------|----------|
| AF (mm)  | 13       |
| BG (mm)  | 0.0      |
| G (mm)   | 14.3     |
| Ø (mm)   | 12       |
| Ø (mm)   | 0        |
| D2 (mm)  | 35       |
| D3 (mm)  | 29       |
| D4 (mm)  | 9        |
| D5 (mm)  | 6        |
| D6 (mm)  | 17       |
| D7       | M5       |
| D8 (mm)  | 5        |
| E (mm)   | 57.0     |
| EE       | G1\8     |
| H (mm)   | 10       |
| KF       | M8       |
| KK       | M10x1,25 |
| LA (mm)  | 0        |
| L4 (mm)  | 33       |
| PL (mm)  | 7.6      |
| RT       | M6       |
| SW1 (mm) | 10       |

| T1 (mm) | 2    |
|---------|------|
| T2 (mm) | 4    |
| T3 (mm) | 6    |
| TG (mm) | 38.0 |
| ZA (mm) | 45.0 |
| ZB (mm) | 52.0 |
| ZC (mm) | 59   |