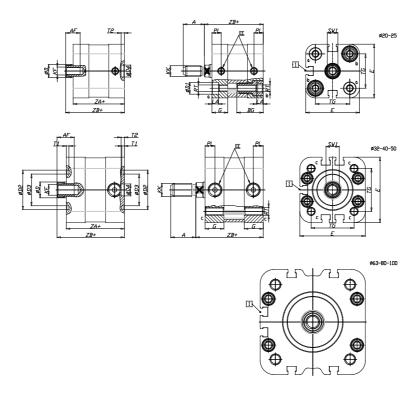

## DIMENSIONS

| A (mm)   | 19       |
|----------|----------|
| AF (mm)  | 13       |
| BG (mm)  | 0.0      |
| G (mm)   | 14.3     |
| Ø (mm)   | 12       |
| Ø (mm)   | 0        |
| D2 (mm)  | 35       |
| D3 (mm)  | 29       |
| D4 (mm)  | 9        |
| D5 (mm)  | 6        |
| D6 (mm)  | 17       |
| D7       | M5       |
| D8 (mm)  | 5        |
| E (mm)   | 57.0     |
| EE       | G1\8     |
| H (mm)   | 10       |
| KF       | M8       |
| KK       | M10x1,25 |
| LA (mm)  | 0        |
| L4 (mm)  | 33       |
| PL (mm)  | 7.6      |
| RT       | M6       |
| SW1 (mm) | 10       |

| T1 (mm) | 2    |
|---------|------|
| T2 (mm) | 4    |
| T3 (mm) | 6    |
| TG (mm) | 38.0 |
| ZA (mm) | 45.0 |
| ZB (mm) | 52.0 |
| ZC (mm) | 59   |