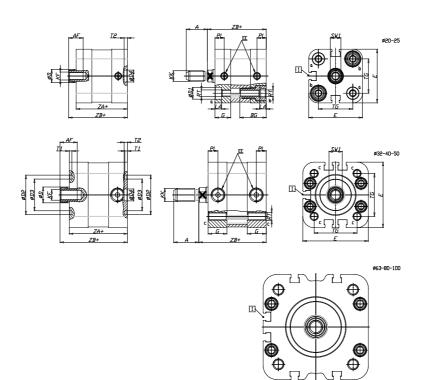

### DIMENSIONS

| A (mm)             | 19       |
|--------------------|----------|
| AF (mm)            | 13       |
| BG (mm)            | 0.0      |
| G (mm)             | 14.3     |
| Ø (mm)             | 12       |
| Ø (mm)             | 0        |
| D2 (mm)            | 35       |
| D3 (mm)            | 29       |
| D3 (mm)<br>D4 (mm) | 9        |
|                    | -        |
| D5 (mm)            | 6        |
| D6 (mm)            | 17       |
| D7                 | M5       |
| D8 (mm)            | 5        |
| E (mm)             | 57.0     |
| EE                 | G1\8     |
| H (mm)             | 10       |
| KF                 | M8       |
| кк                 | M10x1,25 |
| LA (mm)            | 0        |
| L4 (mm)            | 33       |
| PL (mm)            | 7.6      |
| RT                 | M6       |
| SW1 (mm)           | 10       |

| T1 (mm) | 2    |
|---------|------|
| T2 (mm) | 4    |
| T3 (mm) | 6    |
| TG (mm) | 38.0 |
| ZA (mm) | 45.0 |
| ZB (mm) | 52.0 |
| ZC (mm) | 59   |

 $\Box$