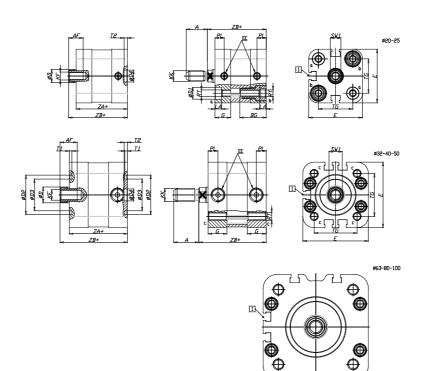

### DIMENSIONS

| A (      | 10       |
|----------|----------|
| A (mm)   | 19       |
| AF (mm)  | 13       |
| BG (mm)  | 0.0      |
| G (mm)   | 14.3     |
| Ø (mm)   | 12       |
| Ø (mm)   | 0        |
| D2 (mm)  | 35       |
| D3 (mm)  | 29       |
| D4 (mm)  | 9        |
| D5 (mm)  | 6        |
| D6 (mm)  | 17       |
| D7       | M5       |
| D8 (mm)  | 5        |
| E (mm)   | 57.0     |
| EE       | G1\8     |
| H (mm)   | 10       |
| KF       | M8       |
| кк       | M10x1,25 |
| LA (mm)  | 0        |
| L4 (mm)  | 33       |
| PL (mm)  | 7.6      |
| RT       | M6       |
| SW1 (mm) | 10       |

| T1 (mm) | 2    |
|---------|------|
| T2 (mm) | 4    |
| T3 (mm) | 6    |
| TG (mm) | 38.0 |
| ZA (mm) | 45.0 |
| ZB (mm) | 52.0 |
| ZC (mm) | 59   |

5

 $\Box$